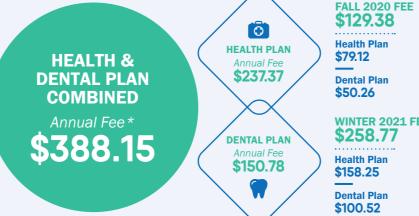

#### **CHECK IT OUT!**

WINTER 2021 FEE

\*This is an annual Plan. Students will therefore be covered for one year (September-August). If you begin your studies in the winter, you may make an opt-out or change-of-coverage request in the Winter Term.

Fall 2020 Combined Fee (September–December)

Winter 2021 Combined Fee January-August) \$258.77