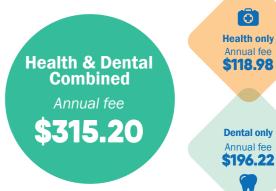

### Check it out!

Fall 2022 Fee (September-December)

\$105.07

Health only: **\$39.66**Dental only: **\$65.41** 

Winter 2023 Fee (January-August)

\$210.13

Health only: **\$79.32**Dental only: **\$130.81** 

### **Enrol loved ones for less**

You can enrol your family (spouse and/or dependent children) each year by paying an additional fee, over and above your fee as a member of the Plan. Common law couples are eligible. Visit **www.aseq.ca** for instructions.

Add one dependant for \$315.20 for full-year coverage\*

Add unlimited dependants for \$630.40 for full-year coverage\*

<sup>\*</sup>Family enrolment fees for coverage from Jan. 1 - Aug. 31, 2023 for new Winter session students are available at www.aseq.ca.