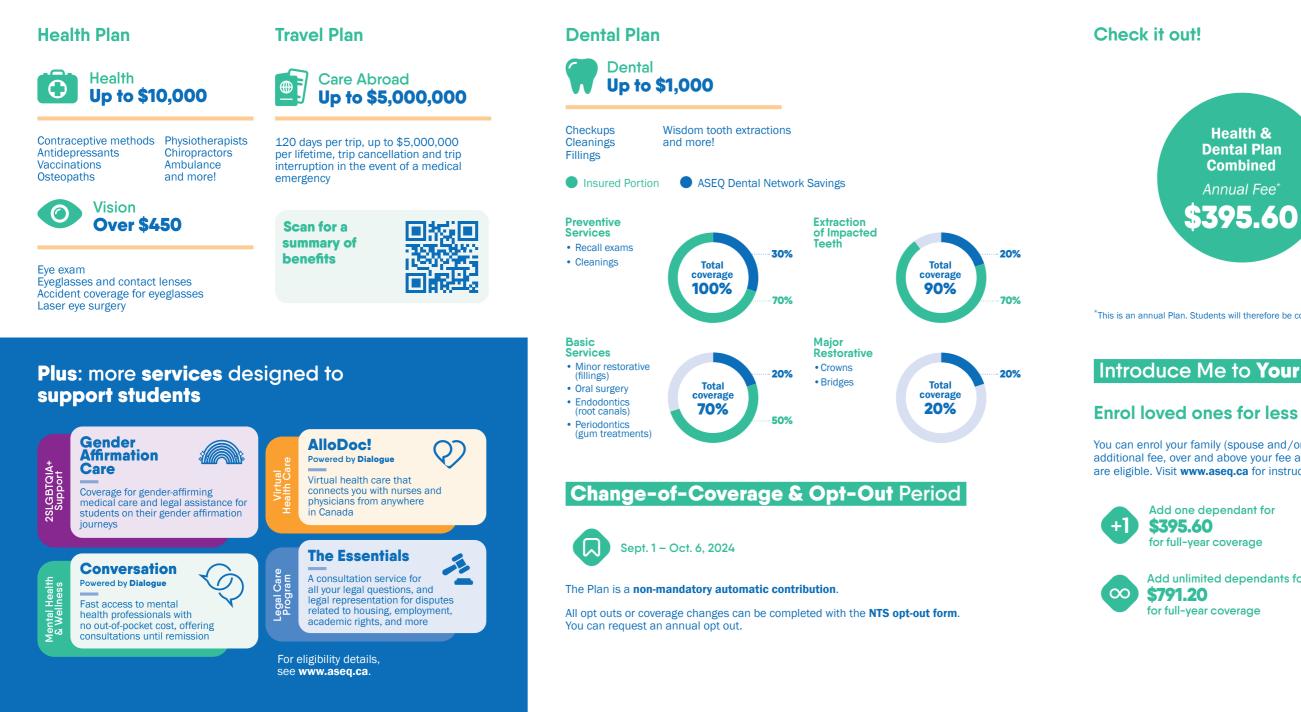

### **Submit claims** quickly and easily

An **Essential Service** for Students

If you're a student at the National Theatre School of Canada, you have access to one of the most important services on campus: the NTS Student Health & Dental Plan. It

covers many benefits not provided by provincial health-care programs, like vision care,

If you're an international student, you have access to the dental portion of the Plan

We invite you to verify if you're already covered by another plan (through an employer, parent, or spouse). If so, the student Plan can still be of interest to you, as you can be reimbursed the remaining eligible fees (partially or fully) through your secondary plan.

only, unless you have a provincial health-care card (RAMO). Visit www.aseg.ca for

GreenShield

GreenShield

PO Box 1606

8677 Anchor Drive

Windsor, ON N9A 6W1

Register on the **Omni<sup>™</sup> mobile app** or Desjardins Insurance's online portal. Access your Pay-Direct Card, which lets you get claims processed immediately, and submit eligible types of claims online.

# At a Great Price

\*This is an annual Plan. Students will therefore be covered for one year

## Introduce Me to Your Family

You can enrol your family (spouse and/or dependent children) each year by paying an additional fee, over and above your fee as a member of the Plan. Common law couples are eligible. Visit www.aseq.ca for instructions.

> Add one dependant for for full-year coverage

Add unlimited dependants for for full-year coverage