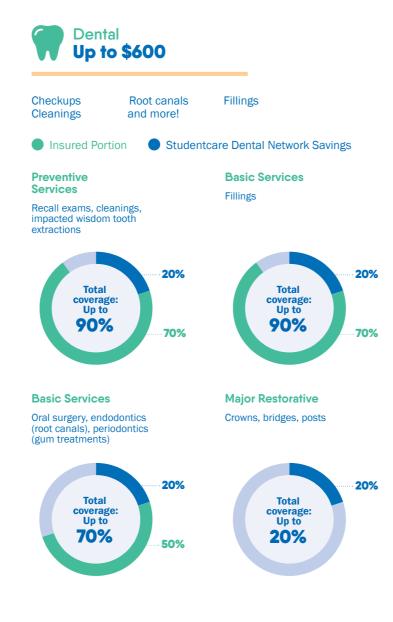

Example of a claim made using a Studentcare Dental Network practitioner:

Total 70% + 20% Coverage: 90%