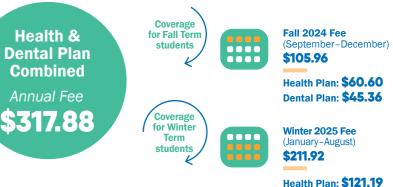

### Change-of-Coverage Periods

Fall Term: Aug. 30 - Oct. 1. 2024 Winter Term (new students only): Jan. 2 - 30, 2025

Dental Plan: \$90.73

If you're automatically covered, the Plan fee is included in your tuition and other fees.