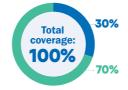

By consulting a Network member, you'll get additional coverage.

Example of a claim made using a Studentcare Dental Network practitioner:

Total Coverage: 100%