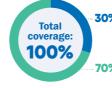

By consulting a Network member, you'll get additional coverage.

Example of a claim made using a Studentcare Dental Network practitioner:

Total Coverage: 100%

## Total coverage: 100%

Basic Care Plan

# **Total** coverage: 100%

Comprehensive

Care Plan