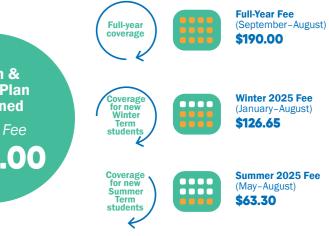

Full-Year Fee: \$33.00 Winter 2025 Fee: \$22.00 Summer 2025 Fee: \$22.00

For eligibility details, see www.studentcare.ca

Legal Prog

connects you with nurses and physicians from anywhere in Canada

If you're eligible, the fees for the Plan and the Legal Care Program (The Essentials) are automatically included in your tuition and other fees.

# Check it out!

Health & **Dental Plan** Combined Annual Fee \$190.00