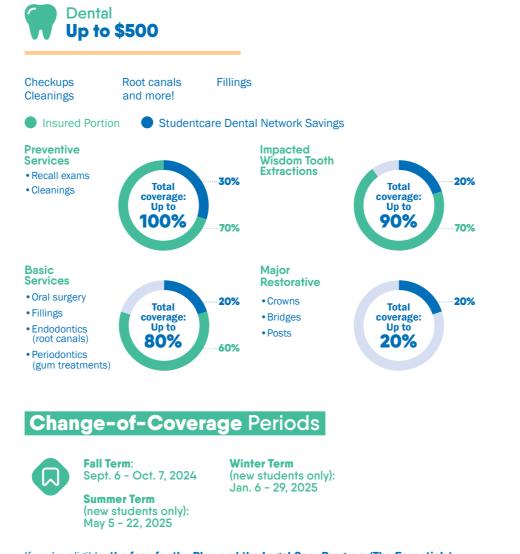

### **Dental Network**

20% - 30% off dental services, including checkups, cleanings, and fillings

Visit www.studentcare.ca for complete details.