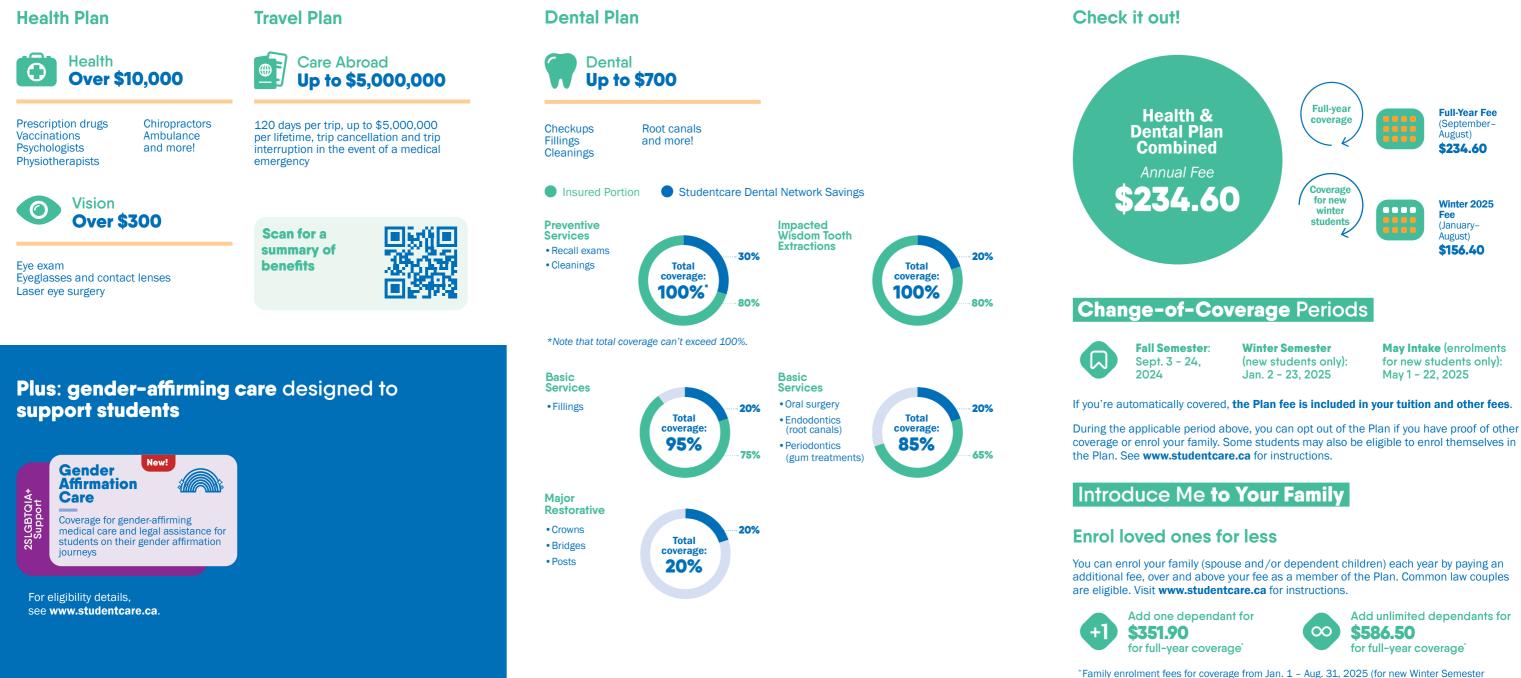

## An **Essential Service** for Students

If you're an undergraduate student and a member of NUGSS, you may be automatically enrolled or eligible for self-enrolment in one of the most important services on campus: the NUGSS Student Health & Dental Plan. It covers many benefits not provided by provincial health-care programs.

Full-time undergraduate students who are registered on the Prince George campus (including international, certificate, and sponsored students) in the fall or winter are automatically enrolled.

Part-time, regional campus, and co-op and internship students, as well as new students starting in May and third- and fourth-year medical students, are not automatically enrolled but may be eligible to enrol themselves.

Certain exceptions exist. Please check your student account to confirm if you've been charged the Plan fees.

See www.studentcare.ca for more details.

## **Policy/Group Numbers**

Health, vision, and dental: 81517 (insured by Pacific Blue Cross)

Gender Affirmation Care: GCD (medical coverage insured by GreenShield)

## Travel: 97180

(Securian Canada is the brand name used by Canadian Premier Life Insurance Company and Canadian Premier General Insurance Company to do business in Canada. Trip Cancellation and Trip Interruption/Trip Delay benefits are underwritten by Canadian Premier General Insurance Company. All other benefits are underwritten by Canadian Premier Life Insurance Company.)

## At a Great Price

available online.

students) and for coverage from May 1 - Aug. 31, 2025 (for new May intake students) are