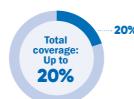

**Up to \$750** 

Insured Portion

**Dental Plan** 

Studentcare Dental Network Savings

**Preventive** Services

Checkups

Cleanings

Fillings

Recall exams

Cleanings

**Basic Services** 

Fillings

Preventive/ **Basic Services** 

> Impacted wisdom tooth extractions

> > **50%**

**Total Total** coverage: coverage: Up to Up to 90% 70%