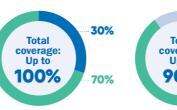

Recall exams

Cleanings

**Basic Services** 

Fillings

Preventive/ **Basic Services** 

> Impacted wisdom tooth extractions

> > **50%**

**Total Total** coverage: coverage: Up to Up to 90% 70%