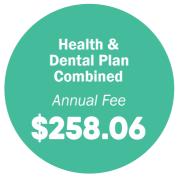

#### **Enrol loved ones for less**

You can enrol your family (spouse and/or dependent children) each year by paying an additional fee, over and above your fee as a member of the Plan. Common law couples are eligible. Visit www.studentcare.ca for instructions.

Add one dependant for \$258.06 for full-year coverage\*

Add unlimited dependants for \$516.12 for full-year coverage\*

<sup>\*</sup>Family enrolment fees for coverage from Jan. 1 - Aug. 31, 2025 (for new Winter semester students) and from May 1 - Aug. 31, 2025 (for new Summer semester students) are available online.