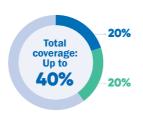

Recall exams

Cleanings

**Basic Services** 

Fillings

Preventive/ **Basic Services** 

> Impacted wisdom tooth extractions

> > **50%**

**Total Total** coverage: coverage: Up to Up to 90% 70%