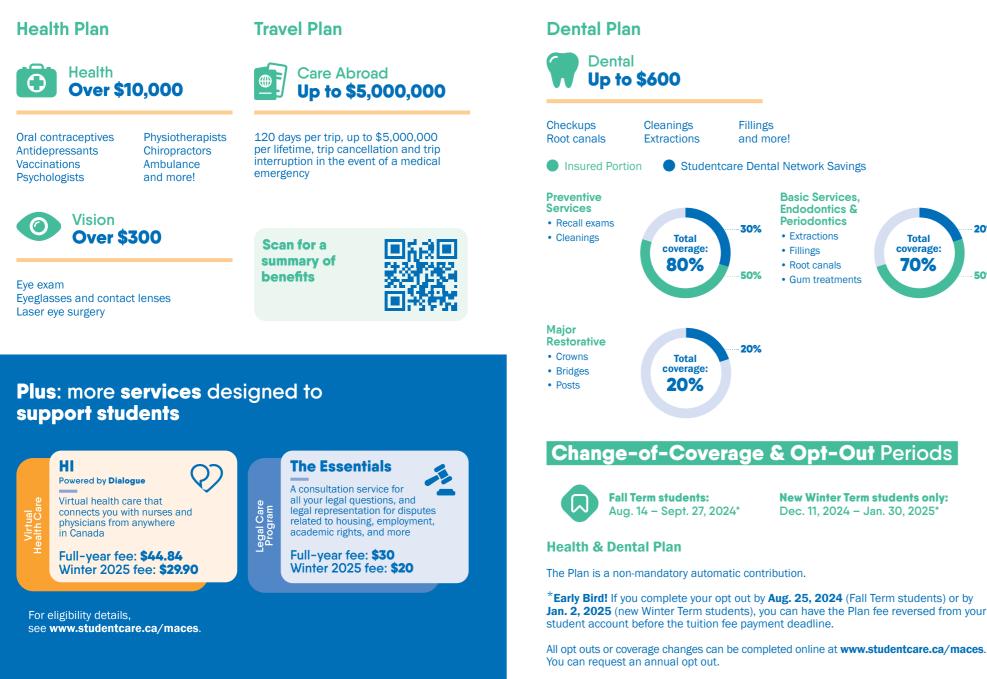

Example of a claim made using a Studentcare Dental Network practitioner:

Total Coverage: 80% 50% + 30%

#### **Enrol loved ones for less**

Visit www.studentcare.ca/maces for self-enrolment fees.

\*This is an annual Plan. Students will therefore be covered for one year. If you begin your studies in the winter, you can submit an opt-out or change-of-coverage request in the Winter Term.

> Fall 2024 Combined Fee (September-August)

Winter 2025 Combined Fee (January-August) \$199.33

Health Plan: **\$100.00** Dental Plan: **\$99.33** 

You can enrol your family (spouse and/or dependent children) each year by paying an additional fee, over and above your fee as a member of the Plan. Common law couples are eligible. Visit www.studentcare.ca/maces for instructions.

> Add one dependant for for full-year coverage\*

\* Family enrolment fees for coverage from Jan. 1 – Aug. 31, 2025 for new Winter Term students are available at www.studentcare.ca/maces