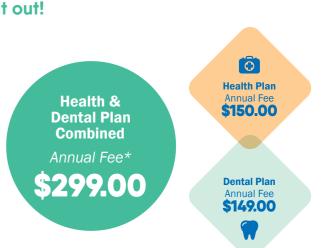

### Check it out!

-20%

50%

\$299.00

> Fall 2024 Combined Fee (September-August)

Winter 2025 Combined Fee (January-August) \$199.33

Health Plan: **\$100.00** Dental Plan: **\$99.33** 

You can enrol your family (spouse and/or dependent children) each year by paying an additional fee, over and above your fee as a member of the Plan. Common law couples are eligible. Visit www.studentcare.ca/maces for instructions.