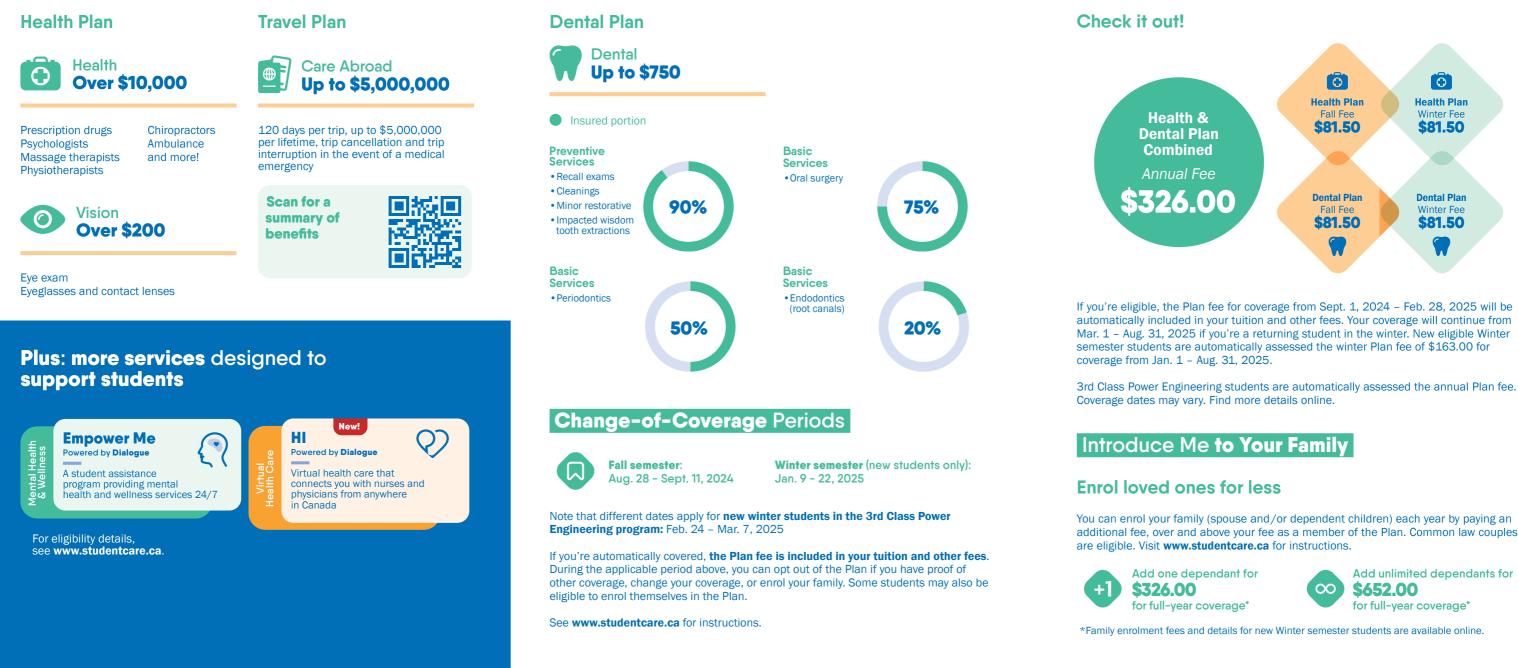

# An **Essential Service** for Students

As an eligible student, you're automatically covered by one of the most important services on campus: the SAKC Student Health & Dental Plan. It covers many benefits not provided by provincial health-care programs. Eligible students include:

- Full-time students in eligible programs (taking at least 60% of a full course load) who are SAKC members, including international students
- Students registered in the 3rd Class Power Engineering program: these students are covered for 1 year. Coverage is applied retroactively, starting on the first day of the month in which they begin classes.

Certain exceptions exist. Please check your student account to confirm if you've been charged the Plan fees.

See www.studentcare.ca for more details.