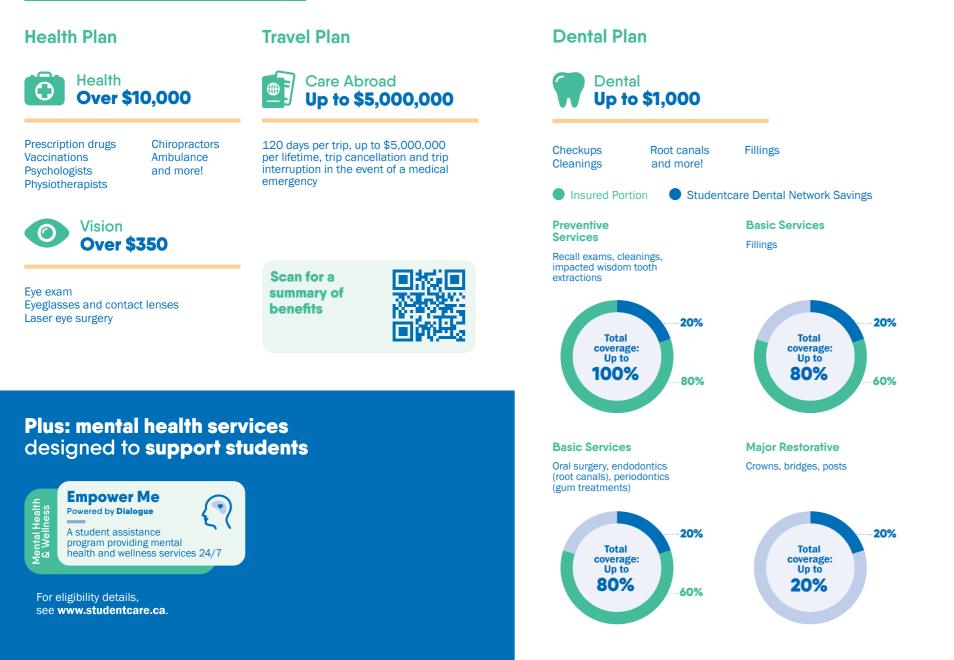

# An **Essential Service** for Students

As an eligible student, you're automatically covered by one of the most important services on campus: the GSA Student Health & Dental Plan. It covers many benefits not provided by provincial health-care programs.

Full-time graduate students registered in the Fall or Winter Term who are GSA members, including international students, are eligible.

Certain exceptions exist. Please check your student account to confirm if you've been charged the Plan fees.