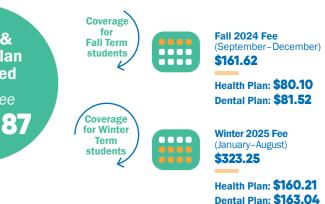

# Check it out!

Health & **Dental Plan** Combined

Annual Fee \$484.87

If you're automatically covered, the Plan fee is included in your tuition and other fees.