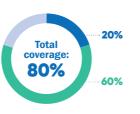

By consulting a Network member, you'll get additional coverage.

Example of a claim made using a Studentcare Dental Network practitioner:

60%

+ 20%

Total Coverage 80%

#### \*Note that total coverage can't exceed 100%.