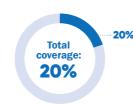

By consulting a Network member, you'll get additional coverage.

Example of a claim made using a Studentcare Dental Network practitioner:

60%

+ 20%

Total Coverage 80%

#### \*Note that total coverage can't exceed 100%.