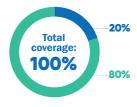

By consulting a Network member, you'll get additional coverage.

Example of a claim made using a Studentcare Dental Network practitioner:

60%

+ 20%

Total Coverage 80%

#### \*Note that total coverage can't exceed 100%.