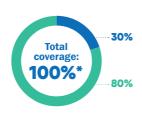

By consulting a Network member, you'll get additional coverage.

Example of a claim made using a Studentcare Dental Network practitioner:

60%

+ 20%

Total Coverage 80%

#### \*Note that total coverage can't exceed 100%.