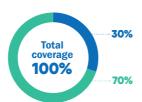

By consulting a Network member, you'll get additional coverage.

Example of a claim made using an ASEO Dental Network practitioner:

+ 30%