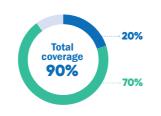

By consulting a Network member, you'll get additional coverage.

Example of a claim made using an ASEO Dental Network practitioner:

+ 30%

### Save More with Network Members