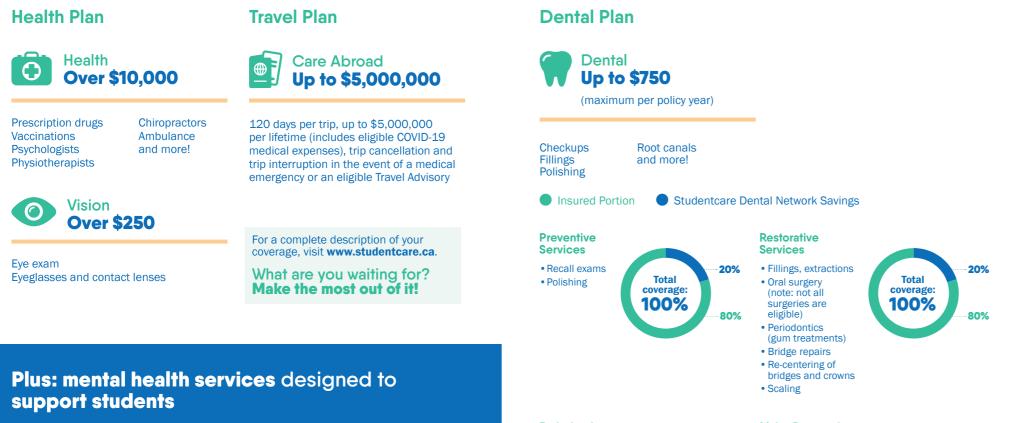

## **Exclusive Savings from Studentcare Network Partners**

Example of a claim made using a Studentcare Dental Network practitioner:

Total Coverage: 100% 80% + 20%

## Providing **Quality Coverage**

Mental Health & Wellness

**Empower Me** Powered by **Dialogue** 

•

A student assistance program providing mental health and wellness services 24/7

For eligibility details, see www.studentcare.ca

Obtaining preauthorization is recommended for dental work expected to cost \$500 or more. See www.studentcare.ca for details.