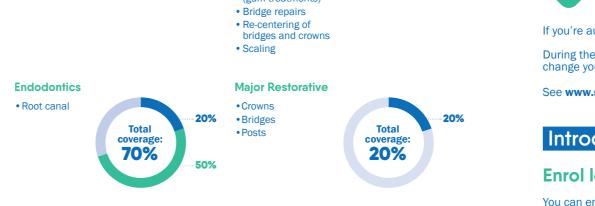

## **Exclusive Savings from Studentcare Network Partners**

Example of a claim made using a Studentcare Dental Network practitioner:

Total Coverage: 100% 80% + 20%