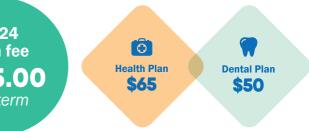

### Check it out!

2024 Plan fee \$115.00 per term

The Plan fee will be automatically charged per 4-month term (fall/winter/summer), for a total of \$345 for a full year (12 months of coverage).

See www.studentcare.ca for more details.