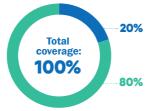

By consulting a Network member, you'll get additional coverage.

Example of a claim made using a Studentcare Dental Network practitioner:

Total Coverage: 100%