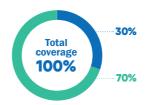

By consulting a Network member, you'll get additional coverage.

Example of a claim made using an ASEO Dental Network practitioner:

+ 30%