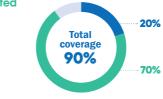

By consulting a Network member, you'll get additional coverage.

Example of a claim made using an ASEO Dental Network practitioner:

+ 30%